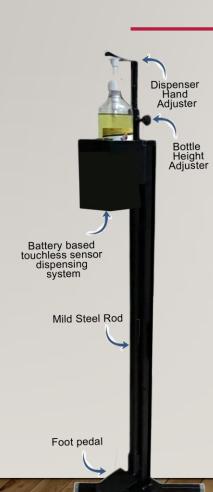

#### MODEL: MS 002 AUTOMATIC HYBRID TOUCHLESS SANITIZER DISPENSER

#### Specifications:

- Sensing Range: 3 Inches
- DC-6V
- Volume 5ml
- Automatic Dispensing
- Dispensing type: Drop based
- Replaceable Bottle
- Adjustable

#### Features:

- Equipped with sensor based bottle system
  for touchless sanitizer dispensing
- Also has foot operation as secondary option
- Battery operated
- Floor Mounted
- Portable