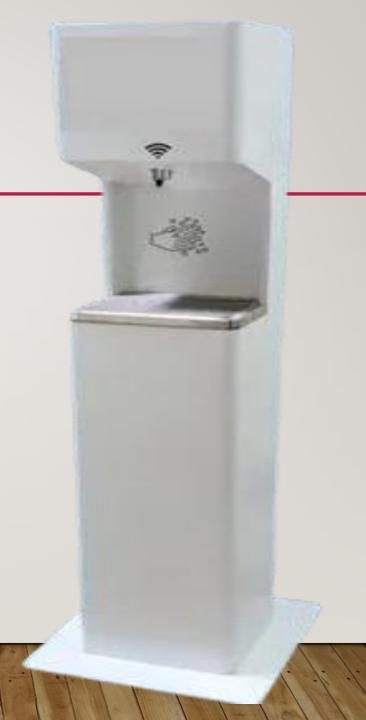

## MODEL: MS003

- 3 LITERS FLUID CAPACITY
- SENSOR BASED
- AC OPERATED 220V
- MILD STEEL BODY
- DISPENSING DROPTYPE
- LEVEL INDICATOR