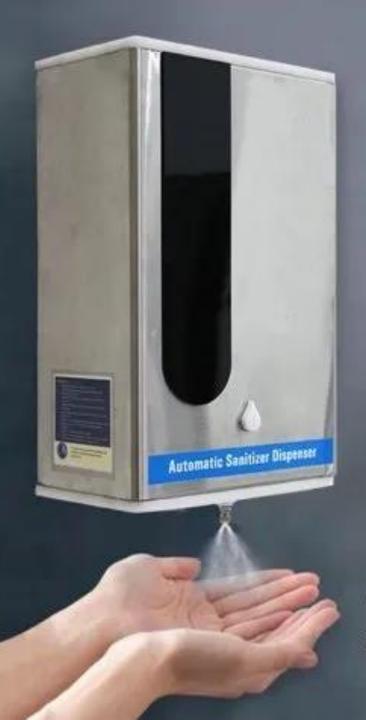

### MODEL:TSD 01

- Dispensing type spray
- Wall mounted
- 5 liters
- Top loading body
- Sensor based dispensing
- 220v AC power supply
- Transparent body for fluid check.

Place Hand Under the Nozzle Here हाँय यहाँ नोजल के नीचे रखें।

#### **FEATURES**

- \* Ultrasonic technology based precision sensing system
- \* Anti Drip Fine mist atomizer nozzle - Minimal consumption of sanitizer
- \* Food grade stainless steel anti bacterial body
- \* Asthetically designed ergonomic body

### **SPECIFICATIONS**

10 x 5.5 x 15 inches

5 litre tank capacity

Sanitizer level indicator

Automatic Sanitizer Dispenser