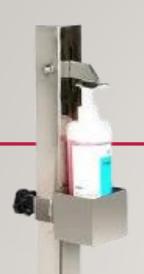

# MODEL: MS 00 I FOOT OPERATED SANITIZER DISPENSER

- BODY: MILD STEEL
- FOOT PEDAL OPERATED
- ADJUSTABLE HEIGHT
- LIQUID REFILLING FACILITY
- FLOOR MOUNTED
- TYPE OF DISPENSING DROP